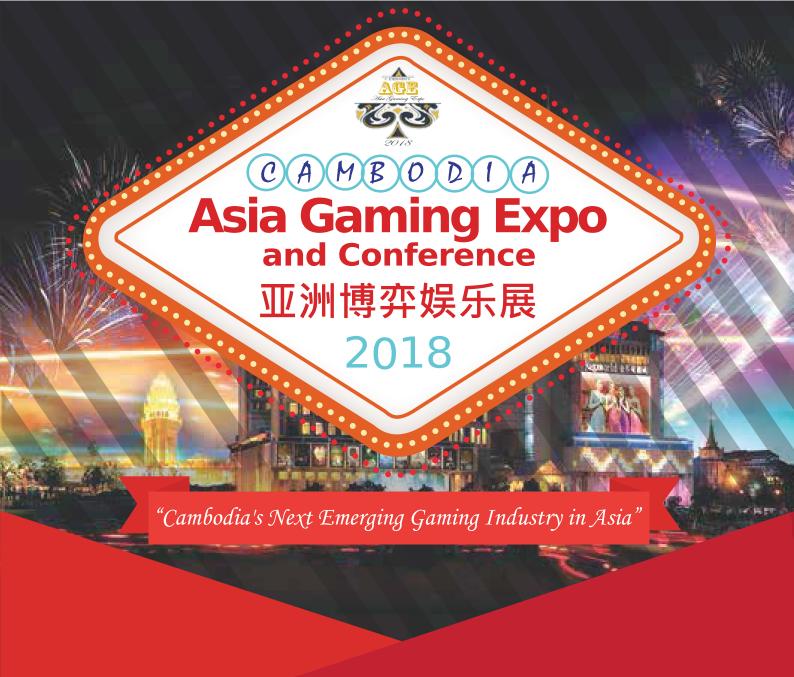

# 28 - 30 NOVEMBER 2018 **Venue: Diamond Island Convention** & Exhibition Center PhnomPenh, Cambodia DIECC, (KOH PICH)

MEDIA PARTNERS:

Cambodia is a country in East Asia with legal Gambling. There are 13 cities with gambling facilities in Cambodia which have 60 legal gambling facilities available in total. The types of gambling available in Cambodia are - casinos, sports betting parlours. The largest gambling city in Cambodia is Sihanoukville. Sihanoukville keeps developing its local casino industry, the region could soon become one of the world's leading gaming hubs. There are currently 32 casinos operating in Sihanoukville and the national government has recently granted new gaming licenses to develop the city. The second largest city is Paoy Paet with 9 gambling facilities, 675 tables games, 3705 gaming, slot, and video poker machines. The largest casino in the entire country of Cambodia is Star Vegas. International Resort and Casino which is located in Paoy Paet. Star Vegas International Resort and Casino has 109 table games, 1,284 gaming and video poker machines.