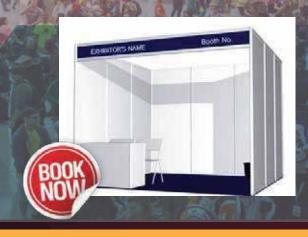

#### ONLY USD 600 per sqm

**STANDARD SHELL SCHEME (9sqm)** 

"Leave The Work To Us And Walk Into A Furnished Stand With Chairs & Table"

#### **Shell Scheme Package Includes:**

- 1 x 230V Power Point
- Needle Punch Carpet Flooring
- White Laminated Plywood Panel
- 2 Fluorescent Tube
- 2 Upright Chairs
- 1 Information Counter
- Fascia Board with Company Name
- 1 Waste Basket